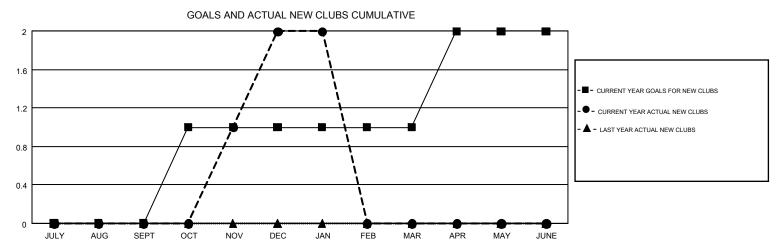

## GMT MONTHLY MEMBERSHIP PROGRESS REPORT

Results as of: 1/31/2017

**LOCATION: IDAHO** 

Multiple District 39

**GARY WONG** GMT CA 1

| OWT.          |               |             |               |                                |                                                                |                                                              | GWT CA 1                                     |  |
|---------------|---------------|-------------|---------------|--------------------------------|----------------------------------------------------------------|--------------------------------------------------------------|----------------------------------------------|--|
|               | Club          | s           |               | Members  RESULTS FOR 2016-2017 |                                                                |                                                              |                                              |  |
|               | RESULTS FOR   | R 2016-2017 |               |                                |                                                                |                                                              |                                              |  |
| QUARTER       | NEW CLUB GOAL | NEW CLUBS   | DROPPED CLUBS | QUARTER                        | NEW MEMBER GROWTH<br>NET GOAL (not reinstated<br>or transfers) | NEW MEMBER<br>GROWTH ACTUAL (not<br>reinstated or transfers) | DROPPED MEMBERS ACTUAL (including transfers) |  |
| JULY/AUG/SEPT | 0             | 0           | 1             | JULY/AUG/SEPT                  | 2                                                              | 26                                                           | 42                                           |  |
| OCT/NOV/DEC   | 1             | 2           | 0             | OCT/NOV/DEC                    | 27                                                             | 80                                                           | 33                                           |  |
| JAN/FEB/MAR   | 0             | 0           | 0             | JAN/FEB/MAR                    | 6                                                              | 17                                                           | 22                                           |  |
| APR/MAY/JUNE  | 1             | 0           | 0             | APR/MAY/JUNE                   | 31                                                             | 0                                                            | 0                                            |  |