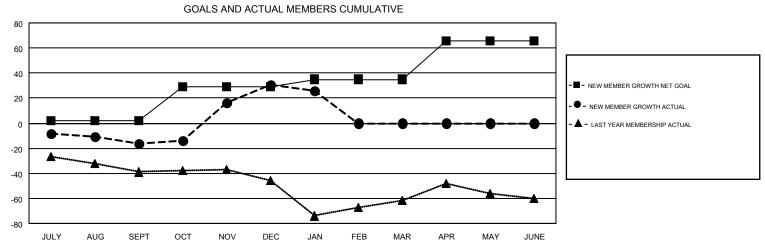

## GMT MONTHLY MEMBERSHIP PROGRESS REPORT

Results as of: 1/31/2017

**LOCATION: IDAHO** 

Multiple District 39

**GARY WONG** GMT CA 1

| OWT.          |               |             |               |                                |                                                                |                                                              | GWT CA 1                                     |  |
|---------------|---------------|-------------|---------------|--------------------------------|----------------------------------------------------------------|--------------------------------------------------------------|----------------------------------------------|--|
|               | Club          | s           |               | Members  RESULTS FOR 2016-2017 |                                                                |                                                              |                                              |  |
|               | RESULTS FOR   | R 2016-2017 |               |                                |                                                                |                                                              |                                              |  |
| QUARTER       | NEW CLUB GOAL | NEW CLUBS   | DROPPED CLUBS | QUARTER                        | NEW MEMBER GROWTH<br>NET GOAL (not reinstated<br>or transfers) | NEW MEMBER<br>GROWTH ACTUAL (not<br>reinstated or transfers) | DROPPED MEMBERS ACTUAL (including transfers) |  |
| JULY/AUG/SEPT | 0             | 0           | 1             | JULY/AUG/SEPT                  | 2                                                              | 26                                                           | 42                                           |  |
| OCT/NOV/DEC   | 1             | 2           | 0             | OCT/NOV/DEC                    | 27                                                             | 80                                                           | 33                                           |  |
| JAN/FEB/MAR   | 0             | 0           | 0             | JAN/FEB/MAR                    | 6                                                              | 17                                                           | 22                                           |  |
| APR/MAY/JUNE  | 1             | 0           | 0             | APR/MAY/JUNE                   | 31                                                             | 0                                                            | 0                                            |  |